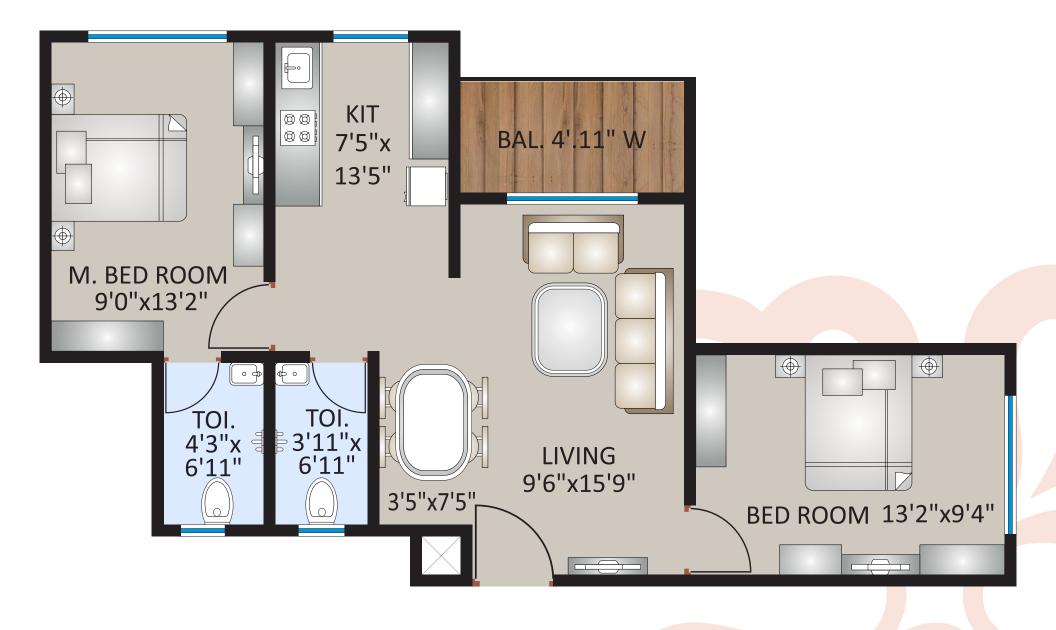

### 2 BHK

Q

Experience Luxury with our Special Big Sundeck 2 BHK homes, designed for Comfort and Elegance.

estment