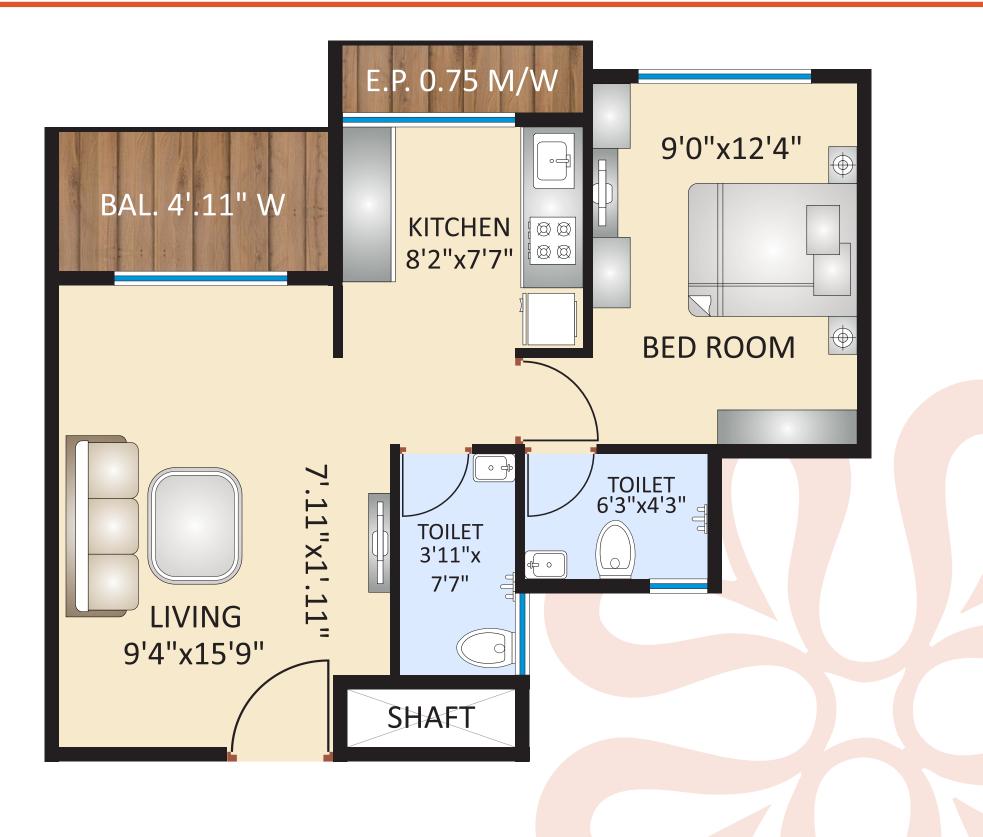

### I BHK

Our 1 BHK Designed and Built to help Families grow and Experience the Joy of Living Life to the Fullest

These thoughtfully crafted residences feature spacious layouts, abundant natural light, and private sundecks that offer breathtaking views. Enjoy a seamless blend of nature and modern living, perfect for relaxation and ejuvenation. Ideal for those seeking an elevated lifestyle in a Serene environment.

# Usable Area : 500 sq.ft.