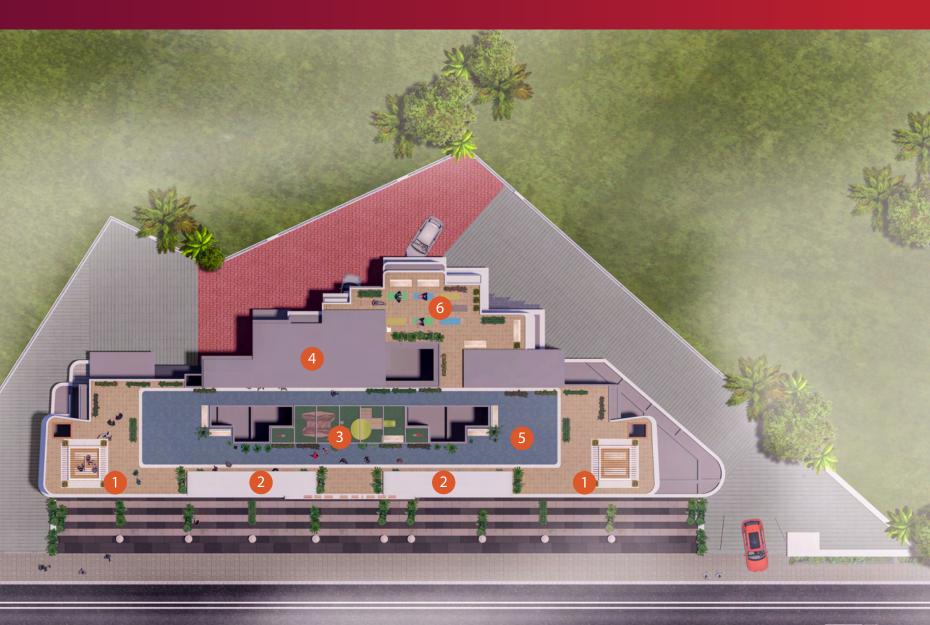

### Rooftop Amenilies

## Serene Living

- 1 Gazebo
- 2 Sitting Zone
- 4 Indoor Activity Area
- 5 Jogging Track
- 3 Toddler Play Area
- 6 Yoga Deck