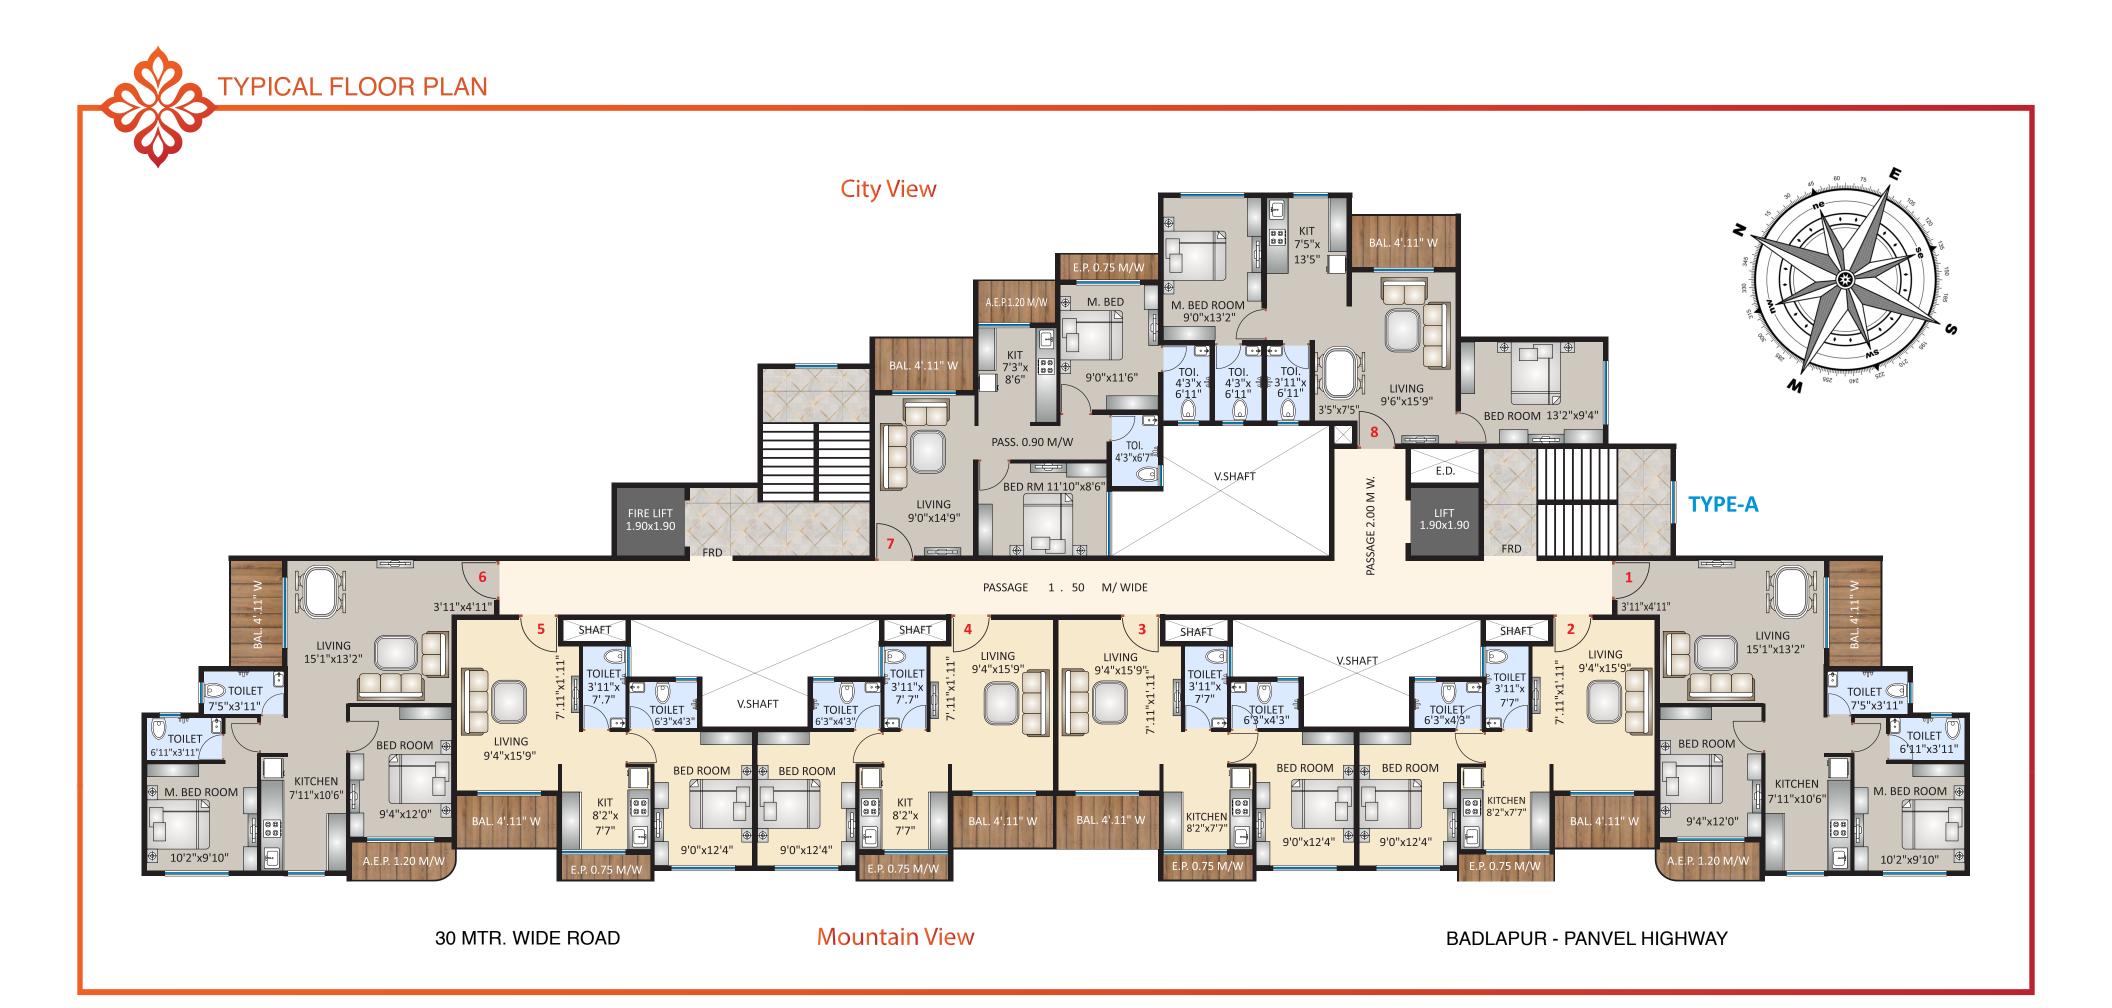

### I BHK

Our 1 BHK Designed and Built to help Families grow and Experience the Joy of Living Life to the Fullest

These thoughtfully crafted residences feature spacious layouts, abundant natural light, and private sundecks that offer breathtaking views. Enjoy a seamless blend of nature and modern living, perfect for relaxation and ejuvenation. Ideal for those seeking an elevated lifestyle in a Serene environment.

### 2 BHK

Q

Experience Luxury with our Special Big Sundeck 2 BHK homes, designed for Comfort and Elegance.

estment

# Usable Area : 500 sq.ft.