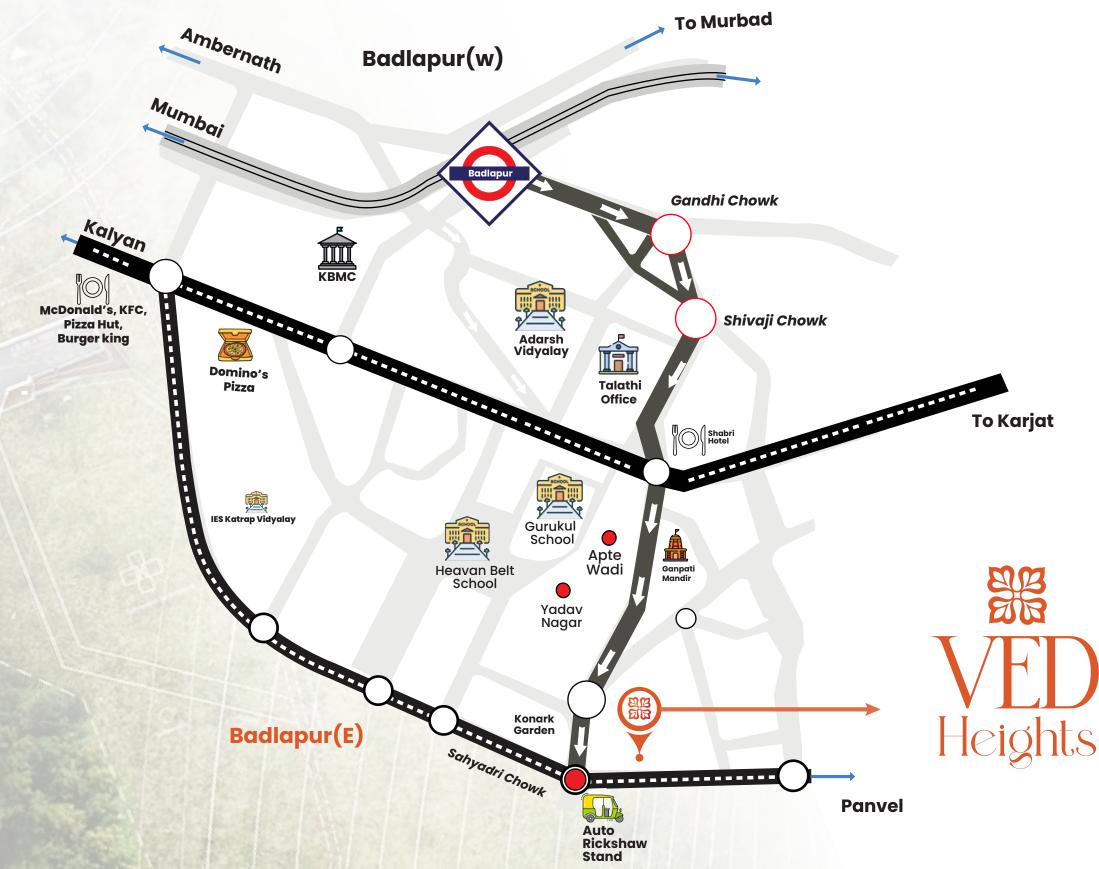

#### **Educational Centers**

- Heaven Bell Convent School 550 Mtrs
- Shree Chaitanya Techno School 850 Mtrs
- IES Katrap Vidyalay 2.1km
- Gurukul School 2.9 km
- Carmel Convent School 3.7km

#### **Restaurants & Hotels**

| Shabari Hotel               | 1.4 Km |
|-----------------------------|--------|
| Madhuban Restaurant         | 2.4 Km |
| Burger King                 | 2.5 Km |
| McDonalds / KFC / Pizza Hut | 2.6 Km |
| Domino's Pizza              | 2.8 Km |

#### Hospital & Health Centre

| Gurudev Multispeciality Hospital   | 850 Mtrs |
|------------------------------------|----------|
| Shreeji Hospital                   | 850 Mtrs |
| Seven Palm Hospital                | 1.3 Km   |
| Vaishnavi Multispeciality Hospital | 1.6 Km   |
| Dhanvantari Hospital               | 2.1 Km   |
| Dr. Agrawal Eye Hospital           | 2.3 Km   |

#### **Connectivity & Others**

| Medicals                  | 100 Mtrs |
|---------------------------|----------|
| Banks                     | 700 Mtrs |
| Badlapur Railway Station  | 2.5 Km   |
| Petrol & CNG Pumps        | 2.8 km   |
| Chikhloli Bailway Station | 3 9km    |

#### **Shopping & Entertainment**

| Reliance Smart Point  | 1 Km   |
|-----------------------|--------|
| Patel R Mart          | 1 Km   |
| Digi 1                | 1 Km   |
| Vijay Sales / Mr. DIY | 2.4 Km |
| Max Store             | 2.4 Km |
| Croma                 | 2.9 Km |
|                       |        |

Connectivity

Sahyadri Chowk, Badlapur (E)

Contact Us :