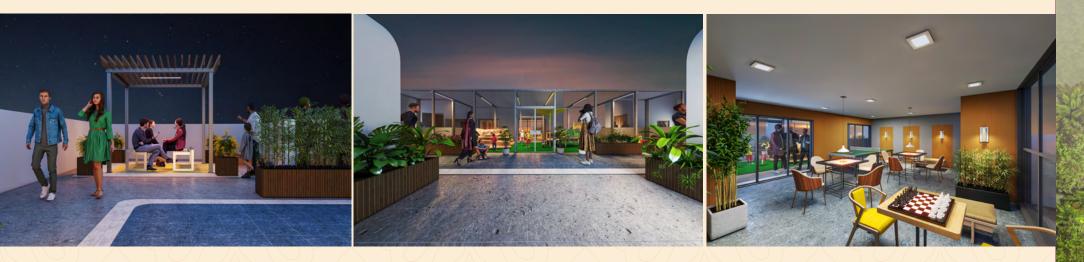

### Rooftop Amenilies

## Serene Living

- 1 Gazebo
- 2 Sitting Zone
- 4 Indoor Activity Area
- 5 Jogging Track
- 3 Toddler Play Area
- 6 Yoga Deck

#### **Common Amenities**

- Elegance Entrance Lobby
- High-speed Elevators with Power Backup
- Advance Fire Fighting System
- CCTV Surveillance in Common Area
- High Street Retail
- External walls Painted with 100% Acrylic Paint
- Adequate Parking Space in Lower Ground
- Society Office
- Indoor Game Room
- AC Fitness Center
- Toddler Play Area
- Senior Citizen Sitting Area
- Gazebo
- Meditation Space